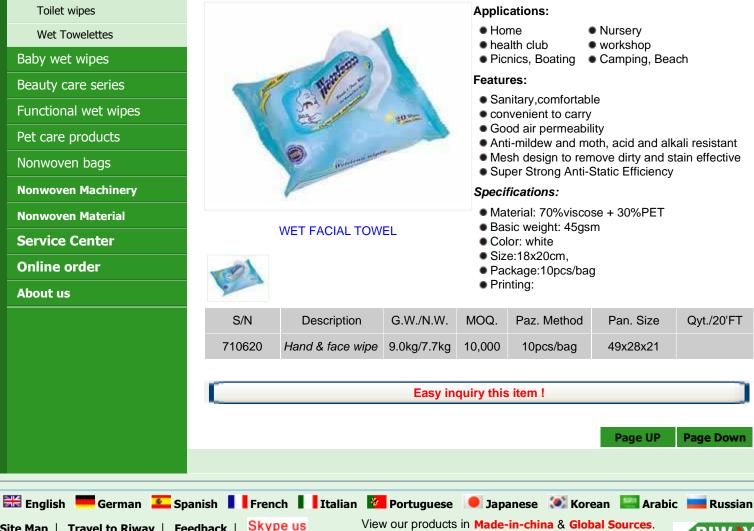

#### wet facial towel

The wet facial towels are thick and strong with a mild antibacterial cleansing solution for use on your hands and face. This nonwoven product is made of quilted spunlace fabric provides better durability than pressed paper wipes. The soft wipe won't scratch or dry out skin. Slim round container fits in car drink holders and on countertops. Healthy and handy item for home, school, work or play. And it have the flip-top lid for easy dispensing.

The nonwoven wet facial wipes can kill germs and bacteria while moisturizing your skin leaving it soft and smooth. The wet facial towels are convenient, easy to carry and can be used anytime anywhere.